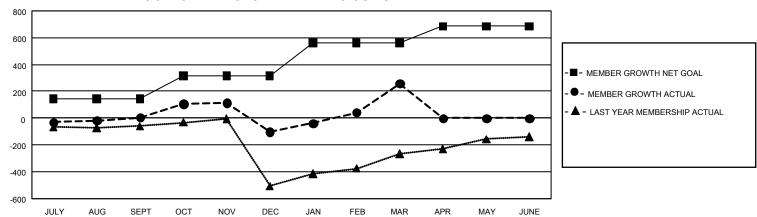

## GMT Constitutional Area 8, Group A

REPORT DOES NOT INCLUDE CLUBS IN UNDISTRICTED AREAS.

| Clubs                 |               |           |               | Members               |                         |                         |                                                    |
|-----------------------|---------------|-----------|---------------|-----------------------|-------------------------|-------------------------|----------------------------------------------------|
| RESULTS FOR 2023-2024 |               |           |               | RESULTS FOR 2023-2024 |                         |                         |                                                    |
| QUARTER               | NEW CLUB GOAL | NEW CLUBS | DROPPED CLUBS | QUARTER ME            | MBER GROWTH NET<br>GOAL | MEMBER GROWTH<br>ACTUAL | DROPPED MEMBERS<br>ACTUAL (including<br>transfers) |
| JULY/AUG/SEPT         | 24            | 4         | 3             | JULY/AUG/SEPT         | 145                     | 276                     | 249                                                |
| OCT/NOV/DEC           | 3             | 11        | 8             | OCT/NOV/DEC           | 170                     | 532                     | 604                                                |
| JAN/FEB/MAR           | 54            | 9         | 0             | JAN/FEB/MAR           | 245                     | 489                     | 117                                                |
| APR/MAY/JUNE          | 27            | 0         | 0             | APR/MAY/JUNE          | 126                     | 0                       | 0                                                  |

## GOALS AND ACTUAL MEMBERS CUMULATIVE

| DROPPED CLUBS: 11 |     | 203 CLUBS OF 423 ADDED 1<br>OR MORE NEW MEMBERS | GENDER DISTRIBUTION                 |                |  |
|-------------------|-----|-------------------------------------------------|-------------------------------------|----------------|--|
|                   |     |                                                 | MALE                                | 6,682 (70.22%) |  |
|                   |     |                                                 | FEMALE                              | 2,832 (29.76%) |  |
| DROPPED MEMBERS   |     |                                                 | NON BINARY                          | 0 (0.00%)      |  |
| DECEASED          | 26  |                                                 | PREFER NOT TO ANSWER                | 2 (0.02%)      |  |
| CLUB CANCELLED    | 172 |                                                 | TOTAL FAMILY UNIT MEMBERS 1         |                |  |
| OTHER             | 772 | CLICK HERE FOR                                  |                                     |                |  |
| TOTAL             | 970 | CUMULATIVE MEMBERSHIP  DATA                     | FAMILY MEMBERS PAYING HALF DUES 107 |                |  |