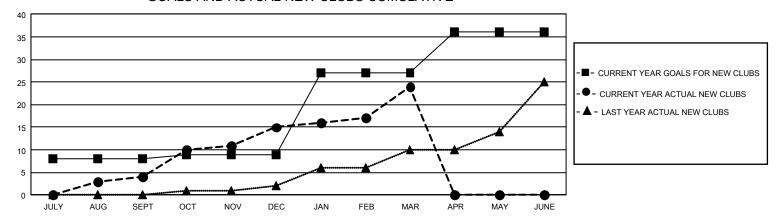

## GMT Constitutional Area 8, Group A

REPORT DOES NOT INCLUDE CLUBS IN UNDISTRICTED AREAS.

| Clubs                 |               |           |               | Members               |                         |                         |                                                    |
|-----------------------|---------------|-----------|---------------|-----------------------|-------------------------|-------------------------|----------------------------------------------------|
| RESULTS FOR 2023-2024 |               |           |               | RESULTS FOR 2023-2024 |                         |                         |                                                    |
| QUARTER               | NEW CLUB GOAL | NEW CLUBS | DROPPED CLUBS | QUARTER ME            | MBER GROWTH NET<br>GOAL | MEMBER GROWTH<br>ACTUAL | DROPPED MEMBERS<br>ACTUAL (including<br>transfers) |
| JULY/AUG/SEPT         | 24            | 4         | 3             | JULY/AUG/SEPT         | 145                     | 276                     | 249                                                |
| OCT/NOV/DEC           | 3             | 11        | 8             | OCT/NOV/DEC           | 170                     | 532                     | 604                                                |
| JAN/FEB/MAR           | 54            | 9         | 0             | JAN/FEB/MAR           | 245                     | 489                     | 117                                                |
| APR/MAY/JUNE          | 27            | 0         | 0             | APR/MAY/JUNE          | 126                     | 0                       | 0                                                  |

## GOALS AND ACTUAL NEW CLUBS CUMULATIVE